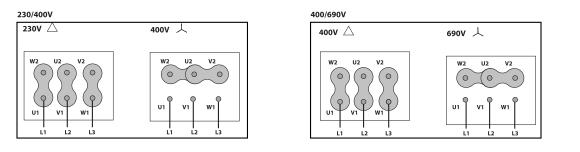

Manufactured with standard voltages: 230/400V 50Hz) for 1 speed motors and 400V 50Hz for 2 speed motors.

## WIRING DIAGRAM