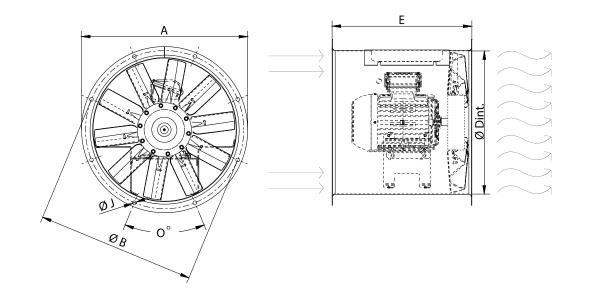

# PERFORMANCE CURVE

| Dimensions (mm) |     |   |     |   |    |   |       |    |     |  |
|-----------------|-----|---|-----|---|----|---|-------|----|-----|--|
| А               | 472 | E | 425 | J | 10 | Ο | 8x45º | ØB | 450 |  |
| ØD              | 401 |   |     |   |    |   |       |    |     |  |