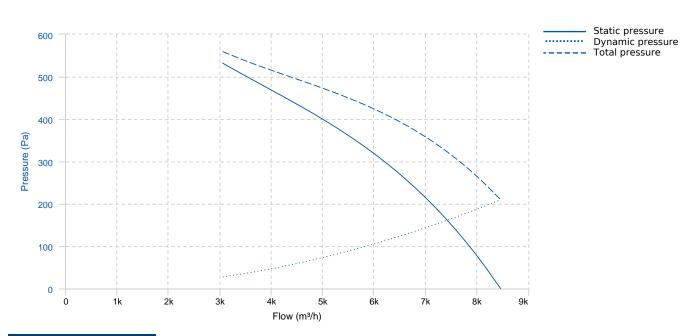

#### **TECHNICAL DATA**

| Fan                                                       |        |                |       |               |           |      |    |  |  |  |
|-----------------------------------------------------------|--------|----------------|-------|---------------|-----------|------|----|--|--|--|
| RPM                                                       | 2860   | Approx. weight | 47 kg | Max. Flow     | 8460 m³/h |      |    |  |  |  |
| Motor                                                     |        |                |       |               |           |      |    |  |  |  |
| Power                                                     | 1,1 kW | RPM            | 2860  | l max. (400V) | 2,39 A    | Size | 80 |  |  |  |
| <b>O</b> Casals                                           |        |                |       |               |           |      |    |  |  |  |
| This report data could change without any previous advise |        |                |       |               |           |      |    |  |  |  |

# PERFORMANCE CURVE

| Dimensions (mm) |     |   |     |   |    |   |       |    |     |  |
|-----------------|-----|---|-----|---|----|---|-------|----|-----|--|
| А               | 472 | E | 425 | J | 10 | Ο | 8x45º | ØB | 450 |  |
| ØD              | 401 |   |     |   |    |   |       |    |     |  |